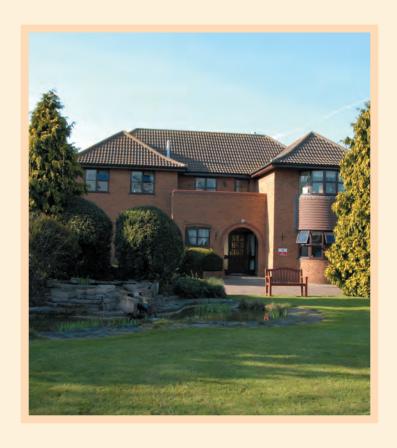

# The perfect location and friendly environment...

Situated in a rural setting in a village in North Lincolnshire, The Fountains Care Centre offers nursing and personal care for 45 older people including 6 beds for people with a physical disability.

Fountains Care Centre is set in mature grounds at the centre of the village of Tetney which provides a good range of local community facilities including a Post Office, Public Houses and a Supermarket. The home is spacious, offering single room accommodation on two floors, with ensuite facilities. Two of the rooms are also registered as companion rooms.

There are two dining rooms situated at ground floor level along with three lounges. All of which offer attractive views of either the gardens or the patio area. The large garden is well maintained with flowering plants, trees and extensive lawn area. On the first floor there is a quiet lounge which provides residents with a more private setting for family teas or special occastions.