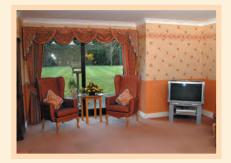

There are two dining rooms situated at ground floor level along with three lounges. All of which offer attractive views of either the gardens or the patio area. The large garden is well maintained with flowering plants, trees and extensive lawn area. On the first floor there is a quiet lounge which provides residents with a more private setting for family teas or special occastions.

### with excellent facilities...

- Single room accommodation, many with ensuite facilities
- Choice of lounge and dining facility all with garden or patio view
- Specialist bathing facilities
- · Lifts to first floor
- Choice of menu, individual diets catered for
- Recreational activities and outings
- Call bell system in all areas
- Television and internet connection
- Landscaped grounds with patio and mature gardens including one secure patio garden
- Car parking