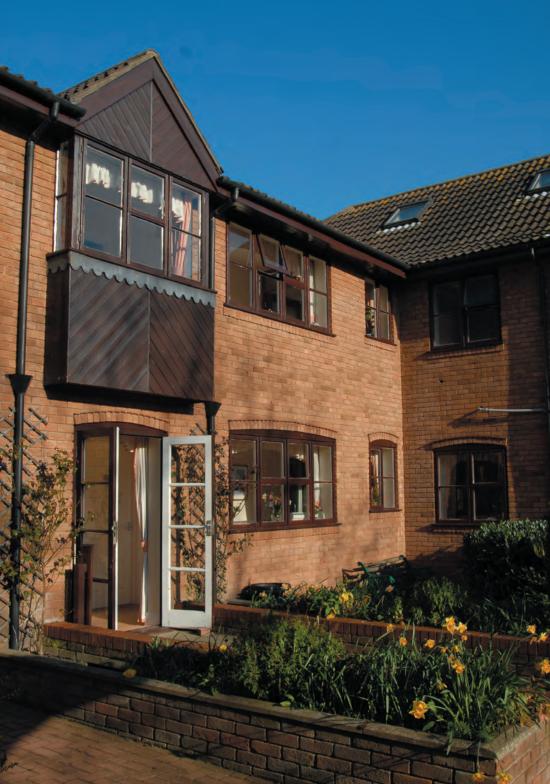

Fountains Care Centre is set in mature grounds at the centre of the village of Tetney which provides a good range of local community facilities including a Post Office, Public Houses and a Supermarket. The home is spacious, offering single room accommodation on two floors, with ensuite facilities. Two of the rooms are also registered as companion rooms.

There are two dining rooms situated at ground floor level along with three lounges. All of which offer attractive views of either the gardens or the patio area. The large garden is well maintained with flowering plants, trees and extensive lawn area. On the first floor there is a quiet lounge which provides residents with a more private setting for family teas or special occastions.